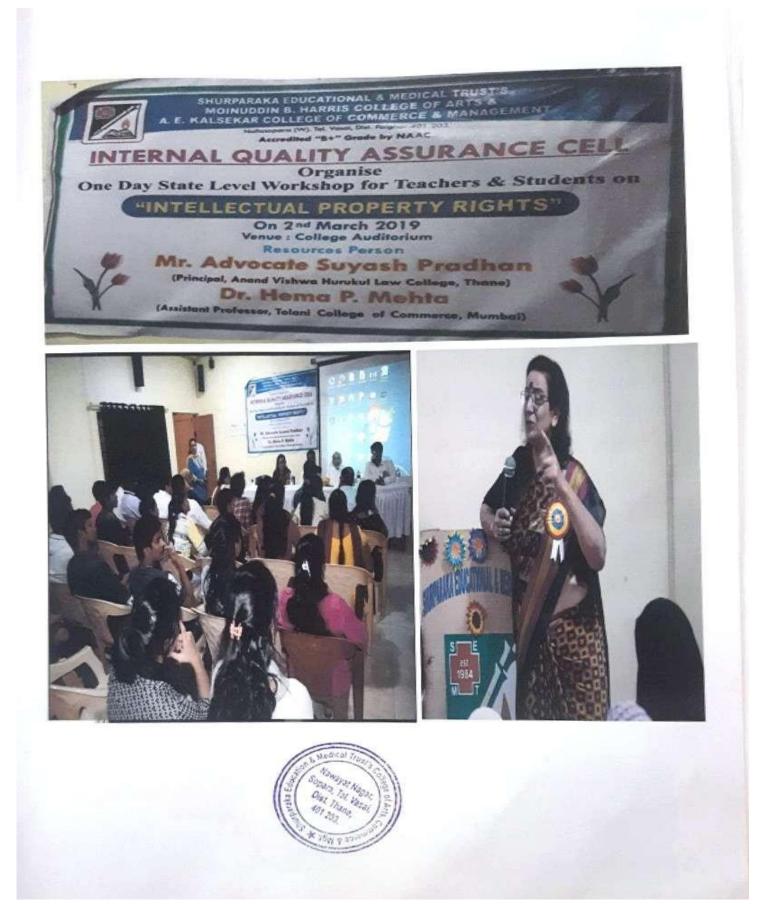

(Affiliated to the University of Mumbai] NAWAYAT NAGAR, SOPARA (W), VASAI,DIST-PALGHAR PIN – 401 203, (MAHARASHTRA)

| 11 | Workshop on Intellectual Property Rights | 02/03/2019 - 02/03/2019 |
|----|------------------------------------------|-------------------------|
| 12 | One Day GST Syllabus Revision Worskshop  | 1/03/2019 - 11/03/2019  |