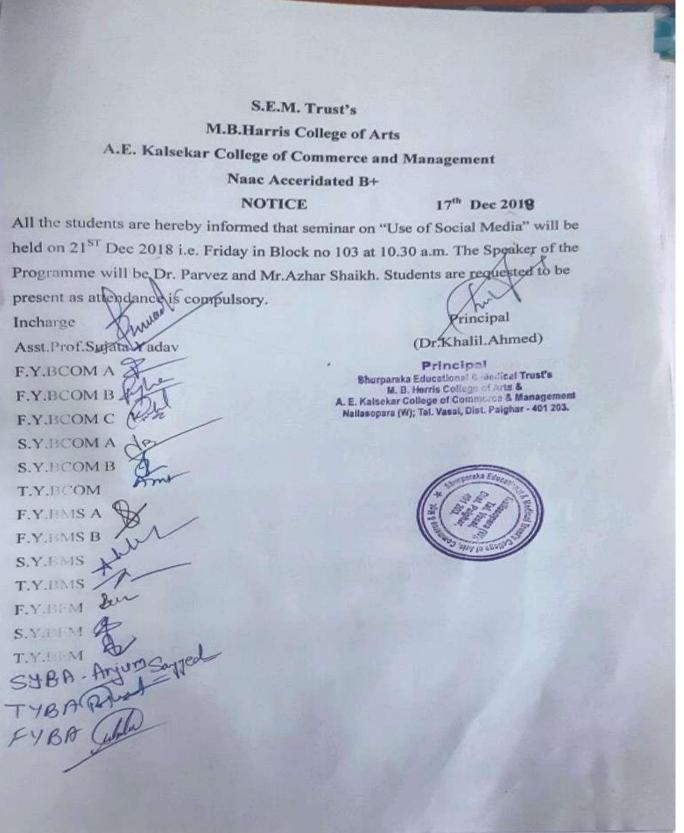

#### NOTICE

All the students are hereby informed that Seminar on "Career Guidance" will be held on 17<sup>th</sup> Aug 2018 i.e. Friday at 10:30 a.m. The speaker of the program will be Mr.Sanjay Kavishwar.Students are requested to be present as attendance is compulsory.

Incharge

F.Y.BCOM A

Asst.Prof.Sujata Yadav

Principal

(Dr. Khalil.Ahmed)

Principal Shurparaka Ecocational & facdical Trust's M. B. Harmis Co. - political Arts & A. E. Kaisekar College of Commorce & Management Nallasopara (W); Tal. Vasal, Dist. Palghar - 401 203.

F.Y.BCOM B F.Y.BCOM C S.Y.BCOM A S.Y.BCOM B T.Y.BCOM F.Y.BMS A F.Y.BMS B S.Y.BMS T.Y.BMS F.Y.BFM S.Y.BFM T.Y.BFM F.Y.BFM F.Y.BA S.Y.BA T.Y.BA

S.E.M.T'S MOINUDDIN B. HARRIS COLLEGE OF ARTS, A.E.KALSEKAR COLLEGE OF COMMERCE & MANAGEMENT. (Affiliated to the University of Mumbai]