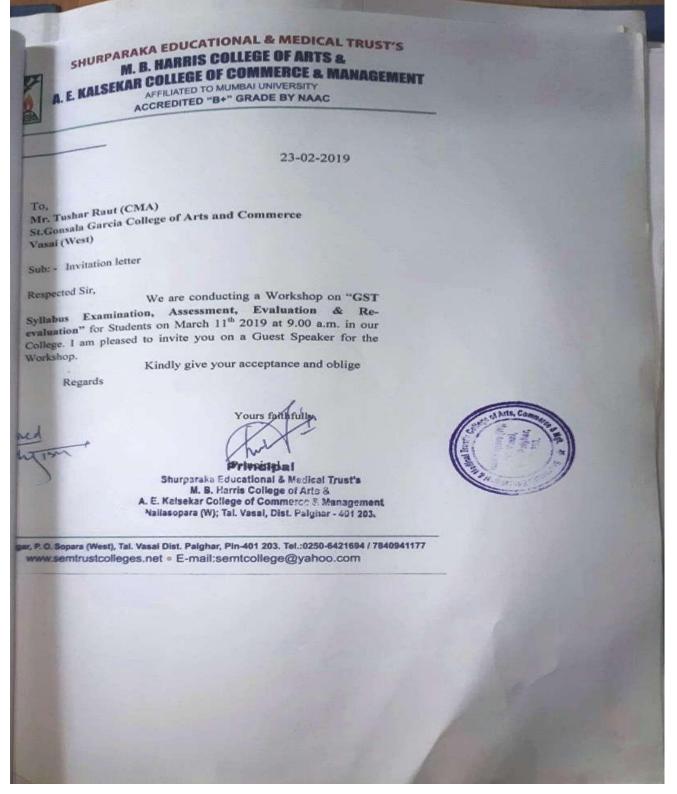

Principal Shurparaka Educational & Medical Trust's M. B. Harris College of Arts & A. E. Kalsekar College of Commerce & Management Nallasopara (W): Tal. Vasai, Dist. Palghar - 4012